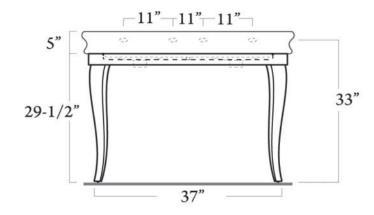

Brackets placement: 28-5%" x 37-3%"

Back of basin to center of faucet:  $2-\frac{1}{2}$ "
Back of basin to center of drain: 9"
Mount bolts height: 33"
Mount holes cc: 32"
Faucet and spout holes:  $1-\frac{1}{2}$ "