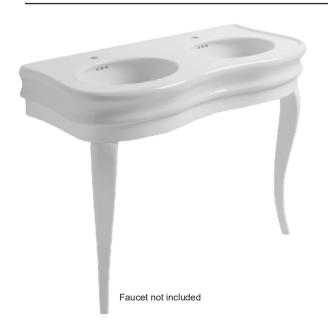

# WICKER DOUBLE BOWL 47" CONSOLE

Cat.No. 948WH-XX

### **Overall Sink Dimensions**

W: 46-3/4" D: 21-1/4" H: 34-3/4"

## Features:

- ► Fine fire clay basin for durability
- ► Solid Benchwood Laguered Stand
- ► Transitional style
- ► Rim: 1-1/4"
- ► Available pre-drilled for 8" widespread (948WH-XX)
- ► Mounting Hardware Included
- ▶ Pre-drilled overflow holes