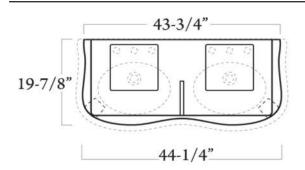

### **Stand Dimensions**

Length: 44-1/4" Width: 19-7/8" Height: 29-1/2"

### **Interior Dimensions:**

| Each Basin Interior:    | 16-1/4" x 12" |
|-------------------------|---------------|
| Each Basin Depth:       | 6-1/8"        |
| Water depth to overflow | 4-5/8"        |
| Side Deck:              | 6-1/8"        |